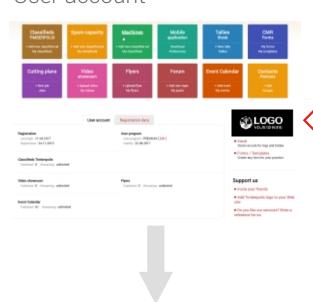

## User registration

Enter coupon code during registration

#### User account

Partner's logo in user account