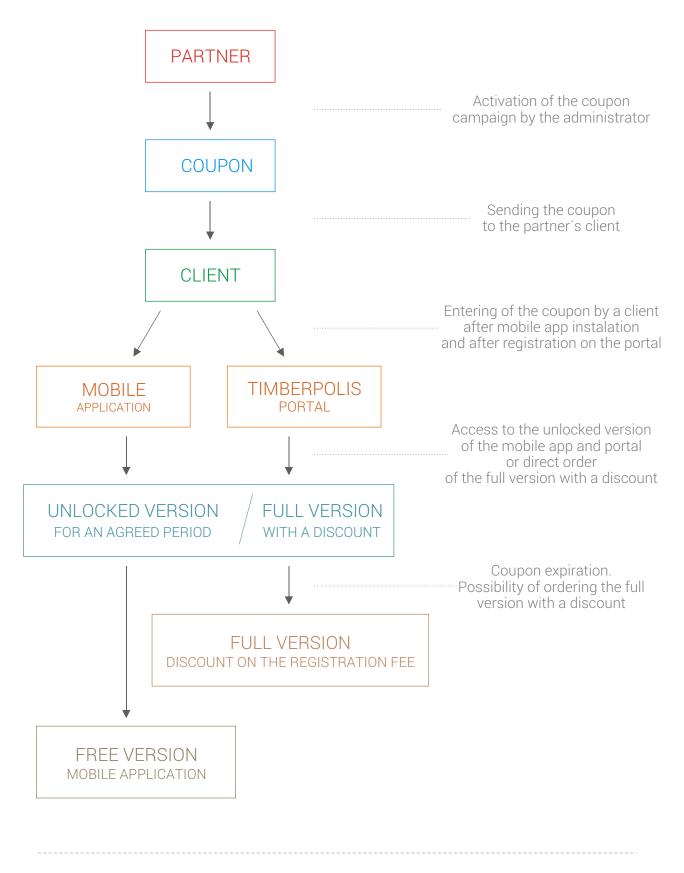

## HOW IT WORKS

- after expiration of the coupon, the mobile application remains almost fully functional
- the only change concerns the RECORDER feature, which will be restricted
- commercial screen of partner continues to be displayed at the application launch

## MOBILE APPLICATION

Enter coupon code after installation

Partner's advertisement on the launch page every time the mobile app is opened

Timberpotis

Wood calculators

Records

Cutting plans

Database of commercial wood species

Classifieds

Settings

Unlocked version

For a preview, please install the application and enter the coupon: democoupon

## TIMBERPOLIS PORTAL

## User registration

Enter coupon code during registration

#### User account

Partner's logo in user account

### Full version order

Discount when ordering the full version

The partner's logo is displayed **permanently** even after coupon expiration.

## PARTNER'S LOGO

Partner's logo placed on the webpage about the coupon service